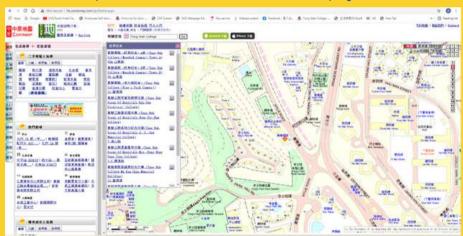

### **Useful Information**

For those who are not familiar with the neighborhood around TWC and areas in Hong Kong, you can make use of a popular online map system in Hong Kong called [CentaMap.com] (http://www.centamap.com).

You can put either the address or the building name in "Map Positioning" field. Then the system will show you the page with the location required. In addition, you may search for other essential information for living such as the public transportation, fast food shops, restaurants, and etc. on that page.