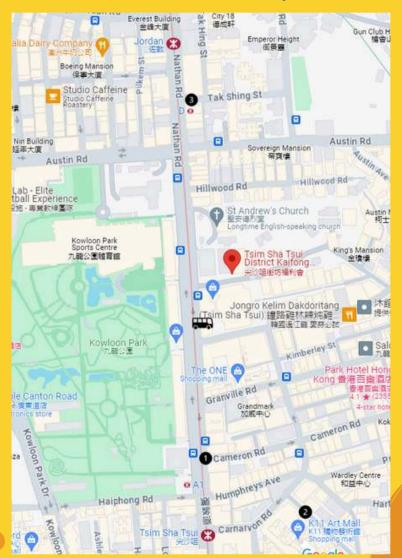

# TSIM SHA TSUI CAMPUS (TSTC)

136A Nathan Road, Tsim Sha Tsui, Kowloon, Hong Kong, which is situated on the 2/F, 4/F, 5/F and 6/F of the building of Tsimshatsui District Kaifong Welfare Association

#### **Bus**

| Via Cam | eron Road                         |                       |                                            |
|---------|-----------------------------------|-----------------------|--------------------------------------------|
| 1       | Chuk Yuen Estate                  | $\rightarrow$         | Star Ferry Bus Terminus                    |
| 1A      | Sau Mau Ping Bus Terminus         | $\rightarrow$         | Star Ferry Bus Terminus                    |
| 2       | So Uk                             | $\rightarrow$         | Star Ferry Bus Terminus                    |
| 6       | Lai Chi Kok Bus Terminus          | $\rightarrow$         | Star Ferry Bus Terminus                    |
| Via Kim | berley Road                       |                       |                                            |
| 7       | Lok Fun                           | $^{\circ}\rightarrow$ | Star Ferry Bus Terminus                    |
| 13X     | Po Tat Estate                     | $\rightarrow$         | Tsim Sha Tsui East                         |
| 208     | Broadcast Drive                   | $\rightarrow$         | Tsim Sha Tsui East                         |
| 230X    | Allway Garden                     | $\rightarrow$         | Whampao Garden Bus Terminus                |
| 234X    | Bay View Garden                   | $\rightarrow$         | Tsim Sha Tsui East (Mody Rd)               |
| 237A    | Kwai Shing Bus Terminus (Central) | $\rightarrow$         | Tsim Sha Tsui East (Salisbury Rd)          |
| 242X    | Cheung Hang Bus Terminus          | $\rightarrow$         | Tsim Sha Tsui                              |
| 271     | Fu Hang                           | $\rightarrow$         | Jordan (West Kowloon Station) Bus Terminus |
| 281A    | Kwong Yuen Bus Terminus           | $\rightarrow$         | Kowloon Railway Station                    |
| 296D    | Sheung Tak                        | $\rightarrow$         | Kowloon Railway Station                    |

# CAMPUS LOCATION & MAPS -

#### **MTR**

- Exit B1, Tsim Sha Tsui Station, a 5-minute walk along Nathan Road
- Exit N2, Tsim Sha Tsui East Station, a 10-minute walk along Carnaryon Road
- Exit D, Jordan Station, a 5-minute walk along Nathan Road