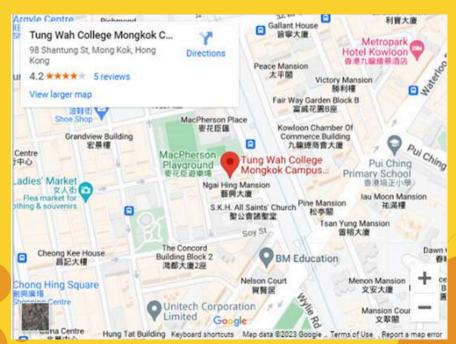

# CAMPUS LOCATION & MAPS -

Cheung Kung Hai Memorial Building, 90A, and Cheung Chin Lan Hong Building, 98, Shantung Street, Mongkok, Kowloon

#### Bus

- 203C, 103P (Bus routes via MacPherson Playground, about 1minute walk from MKC)
- 6, 9, 104, 117 (Bus routes via Shantung Street, about 3-minute walk from MKC)

#### **MTR**

- Mong Kok Station Exit E2: Sai Yeung Choi Street South -> Shantung Street
- Mong Kok East Station: Yim Po Fong Street -> Shantung Street (5-minute walk from Mong Kok and Mong Kok East MTR Station to MKC)