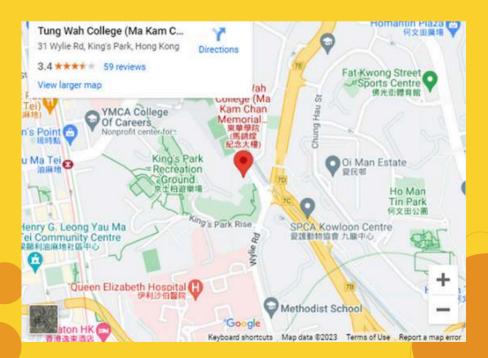

# CAMPUS LOCATION & MAPS -

Ma Kam Chan Memorial Building, 31 Wylie Road, Homantin, Kowloon

#### Bus

- 2030, 103 (Bus routes via Wylie Road)
- 113, 170, 182 (Bus routes via Princess Margaret Road, opposite to Oi Man Estate Tun Man House, about 3-minute walk from KPC)
- 7B, 8, 17, 18, 41, 45, 109, E21A (Bus routes via Oi Man Estate. You
  may reach Wylie Road via footbridge next to Oi Man Estate Tun
  Man House, about 5-minute walk from KPC)

#### **MTR**

- Yau Ma Tei Station Exit A2/D: Waterloo Road -> Wylie Road
- Mong Kok East Station: Yim Po Fong Street -> Wylie Road (10-minute walk from Mong Kok, Yau Ma Tei and Mong Kok East MTR Station to KPC)