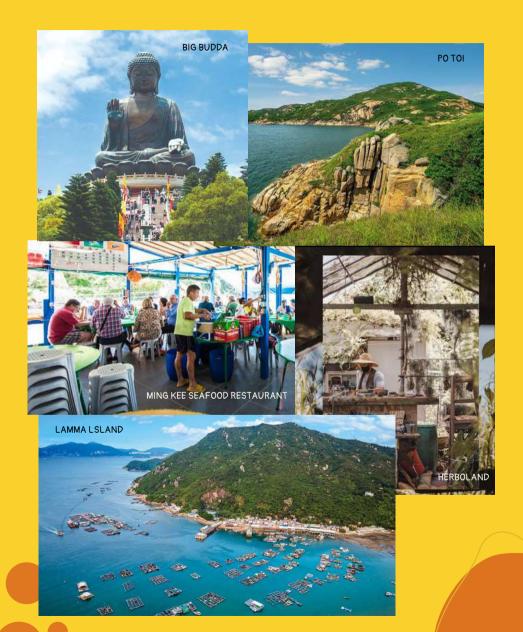

# ALL YOU CAN PLAY! (2) ISLANDS DISTRICT

- Hike the Lantau Trail to the Big Budda, instead of taking a bus or the Ngong Ping 360 cable car.
- Catch a ferry or charter a junk to Po Toi for a cheap and cheerful seafood feast at Ming Kee.
- Sip a cup of tea before buying fresh herbs to take home from organic farm Herboland on Lamma Island
- Take your pick of live seafood from the tank at the restaurants along Lamma Island's waterfront at Sok Kwu Wan