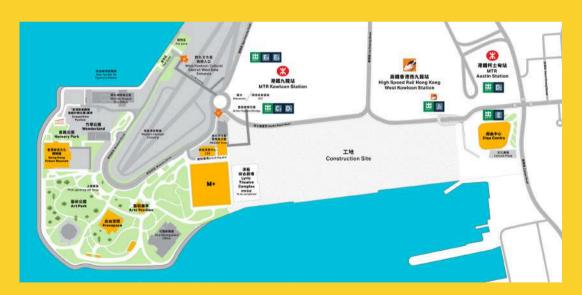

# ALL YOU CAN PLAY! (1) WEST KOWLOON CULTURAL DISTRICT

Refinement of the "WestKowloon"

A global iconic arts and cultural hub rooted in Hong Kong

Tagline, "Where Art Comes Alive"

Includes museums, theatres, artefacts and performances

## wesHK

西九文化區

# ALL YOU CAN PLAY! (1) WEST KOWLOON CULTURAL DISTRICT

Freespace 自由空間 九龍西九文化區藝術公園自由 空間

Freespace mural 自由空間壁畫.

Perfect for coffee, lunch, dinner, happy-hour cocktails, and more.

Website

Hong Kong Palace Museum 香港故宮文化博物館 九龍西九文化區博物館道8號

Western tip of the West Kowloon Cultural District.

Presents over 900 priceless treasures from the Palace Museum.

Website