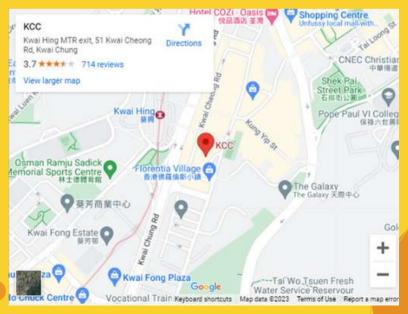

# CAMPUS LOCATION & MAPS – KWAI HING CAMPUS (KHC)

16/F, Tower 2, Kowloon Commerce Centre, 51 Kwai Cheong Road, Kwai Chung, New Territories

#### Bus

30、31M、32M、33A、36A、36M、37M、38、38A、38B、38P、40、40A、40X、41R、43、43A、44M、46P、46X、47A、47X、57M、58M、59A、61M、67M、69M、69P、235M、240X、260C、265M、268M、269A、272P、290、290A、290X、848、930、935、A32、E32、E32A、NA32、N260、N269

#### Mini-bus

89A, 89B, 89P, 94, 94A, 313

#### **MTR**

 Kwai Hing Station Exit E: 2 minute-walk under covered walkway from Kwai Hing Station