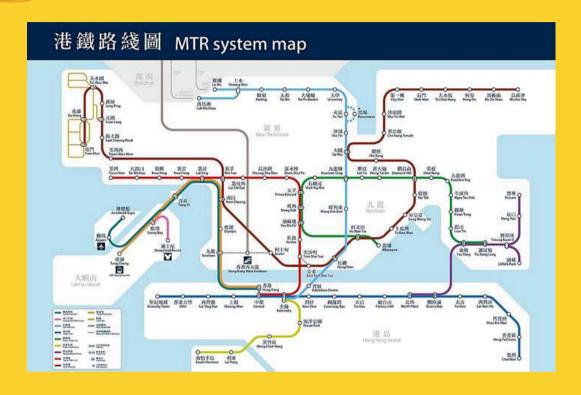

|
| Taxi (Urban)                                                                  | Flag fall at \$29 \$2.1 for every 200m or 1 minute waiting time thereafter until the chargeable amount reaches HK\$102.5. \$1.4 after the chargeable amount has reached \$102.5. Toll Tunnel, Toll Road or Toll Area is paid by the passenger Additional charges: Every piece of baggage \$6 |
| Tram                                                                          | \$3/ single trip<br>(HK Island Only)                                                                                                                                                                                                                                                         |

### 5. MTR MAP







## NOTE



# NOTE

## NOTE







### STUDENT AFFAIRS OFFICE

ADDRESS: ROOM 1901, 19/F, MA KAM CHAN MEMORIAL BUILDING, HOMANTIN, KOWLOON, HONG KONG

TELEPHONE: +852 3190 6660

FAX: +852 3585 2675

EMAIL ADDRESS: sao@twc.edu.hk

WEBSITE: www.twc.edu.hk/sao

INSTAGRAM: https://www.instagram.com/sao\_twc/